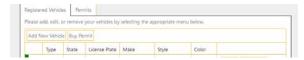

#### Add a New Vehicle:

#### Please add your vehicle information

-License plate information and State (\*For Missouri Plates, Use 0 & 1. Missouri does not use O or I on license plates).

-Make, Style, & Color (e.g. Ford, Truck, White)