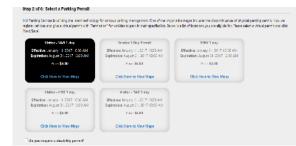

### Select a Virtual Permit:

Select **Permits** from the top menu and choose **Purchase Permit** 

Select Daily then click NEXT

#### Select the Garage in which to park:

- -VAG (Virginia Ave Parking Structure)
- -HSG (Hitt Street Parking Structure)
- -TAG (Turner Ave Parking Structure) visitor parking is on Levels 3, 6 or 7 in this garage.

Click **NEXT/SAVE** and follow the instructions on the page:

Click **NEXT/SAVE** 