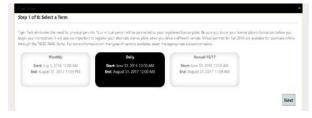

### Select a Virtual Permit:

Select **Permits** from the top menu and choose **Purchase Permit** 

Select Daily then click NEXT