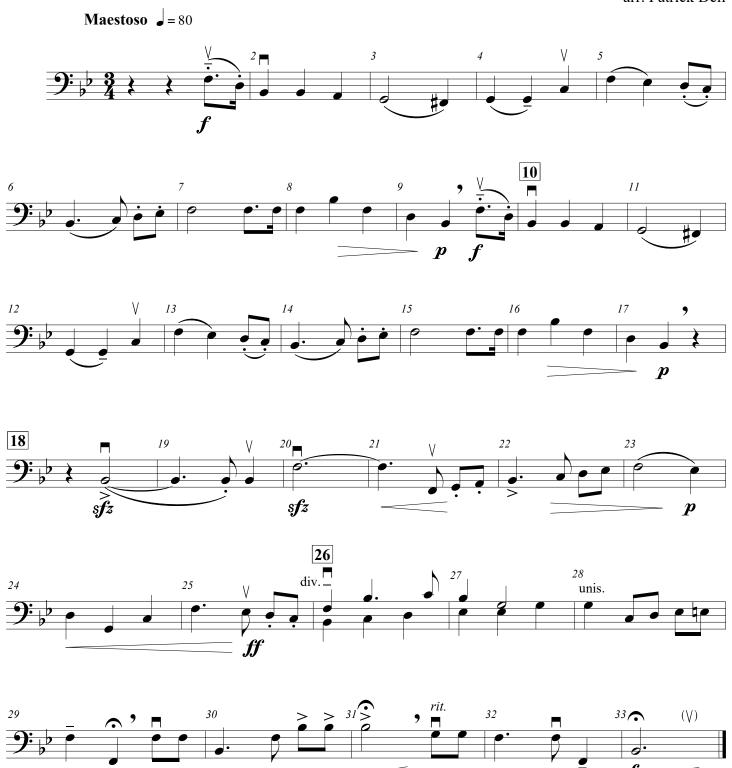

String Orchestra with divisi
Dedicated to all member schools, their students, and music directors, in honor of the Missouri State High School Activities Association Centennial Celebration

Bass

**Francis Scott Key** John Stafford Smith arr. Patrick Dell