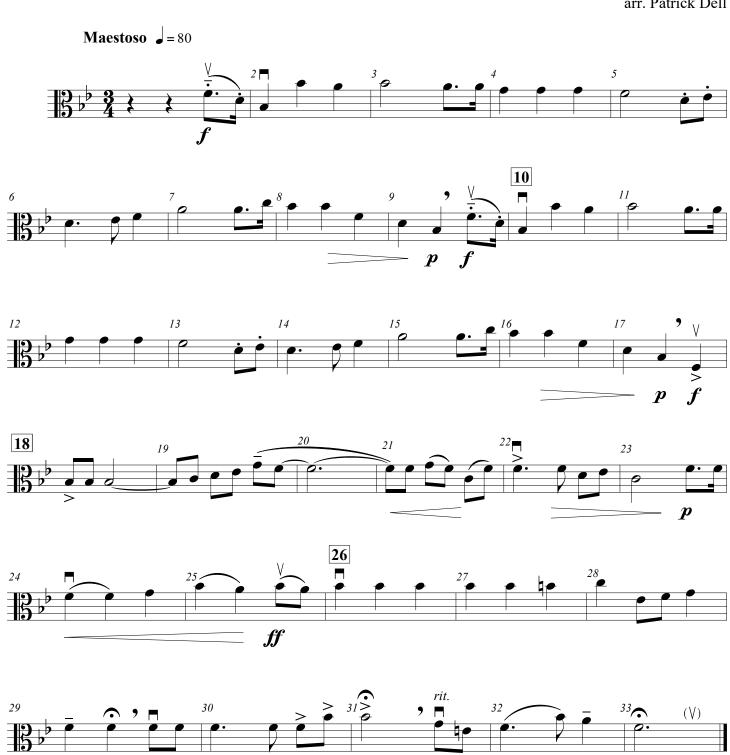

String Orchestra with divisi
Dedicated to all member schools, their students, and music directors, in honor of the Missouri State High School Activities Association Centennial Celebration

Viola

**Francis Scott Key** John Stafford Smith arr. Patrick Dell