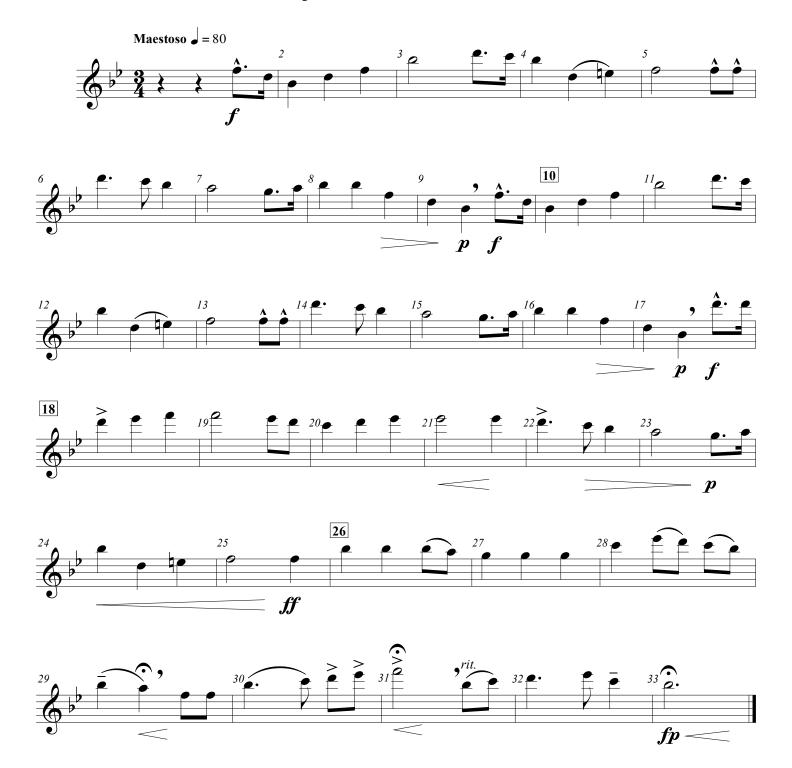

### The Star Spangled Banner

### Full Orchestra (w/string divisi) Instrumentation

Dedicated to all member schools, their students, and music directors, in honor of the Missouri State High School Activities Association Centennial Celebration

#### Clarinet in B<sub>b</sub> 1