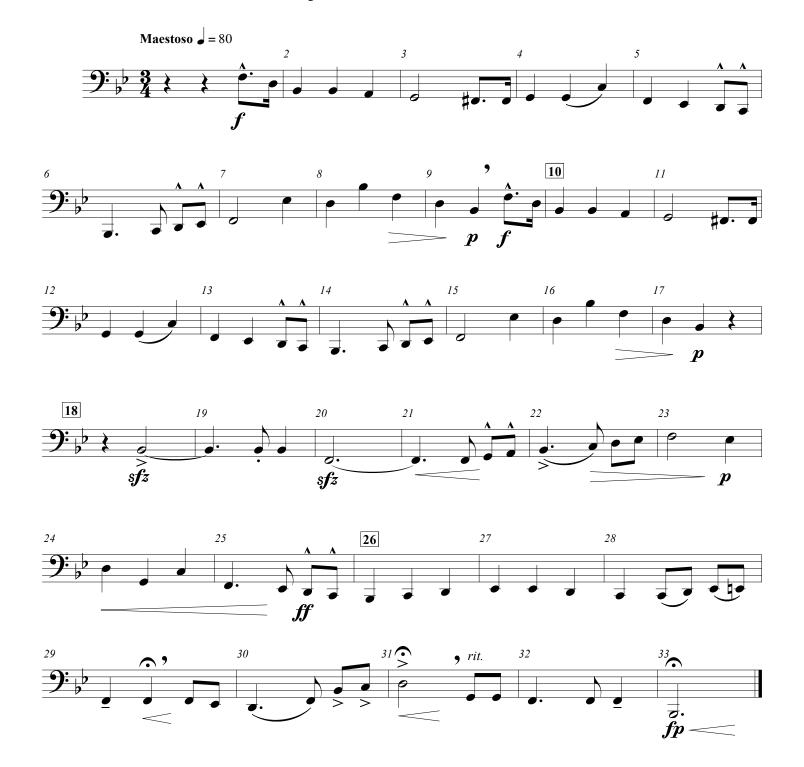

Bassoon

### Full Orchestra (w/string divisi) Instrumentation

Dedicated to all member schools, their students, and music directors, in honor of the Missouri State High School Activities Association Centennial Celebration