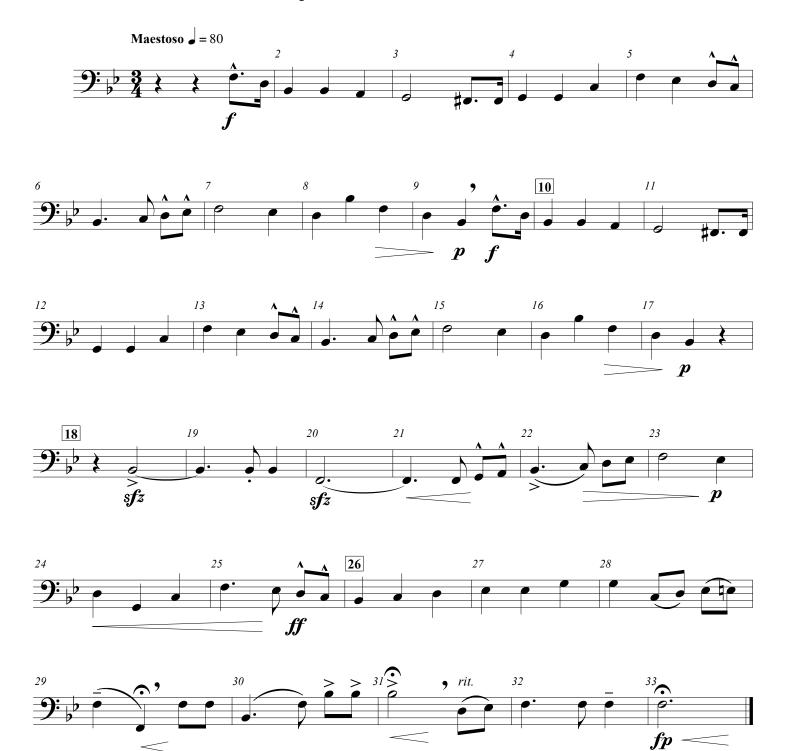

Bassoon

### Full Orchestra (w/string divisi) Instrumentation

Dedicated to all member schools, their students, and music directors, in honor of the Missouri State High School Activities Association Centennial Celebration