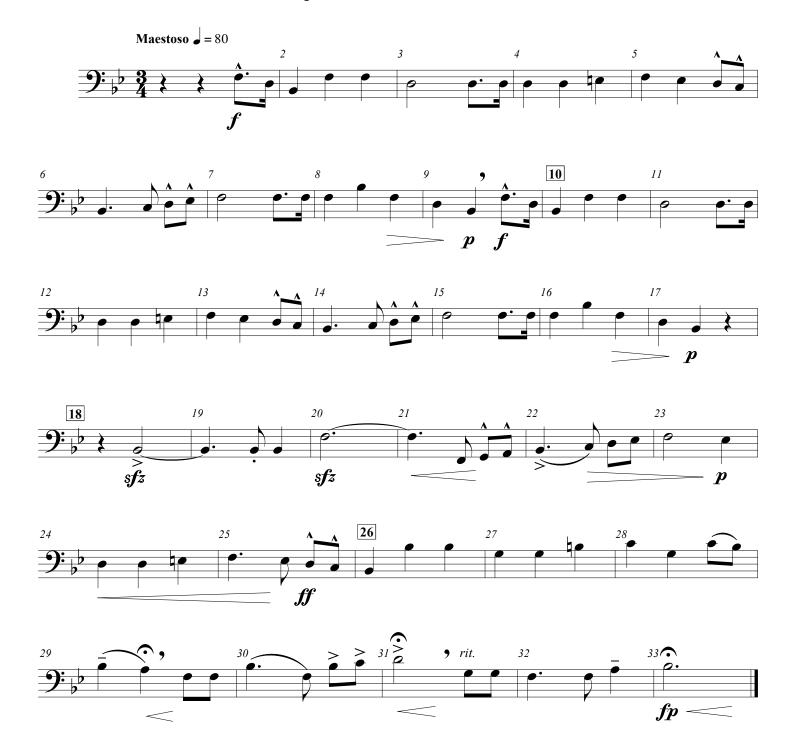

#### **Bass Clarinet**

## The Star Spangled Banner

Full Orchestra (w/string divisi) Instrumentation

Dedicated to all member schools, their students, and music directors, in honor of the Missouri State High School Activities Association Centennial Celebration