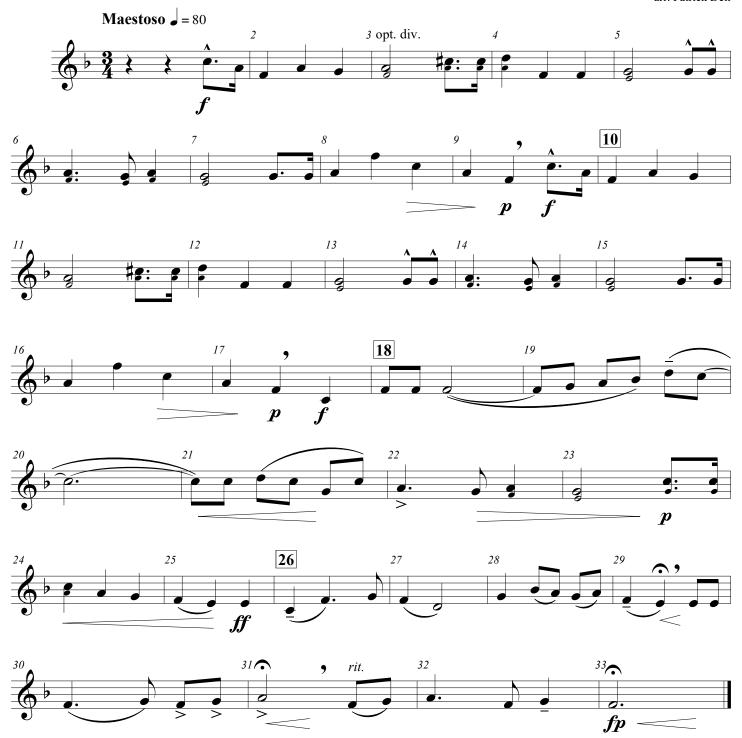

## Euphonium

## The Star Spangled Banner

### Class 3-4 Concert Band Instrumentation

Dedicated to all member schools, their students, and music directors, in honor of the Missouri State High School Activities Association Centennial Celebration