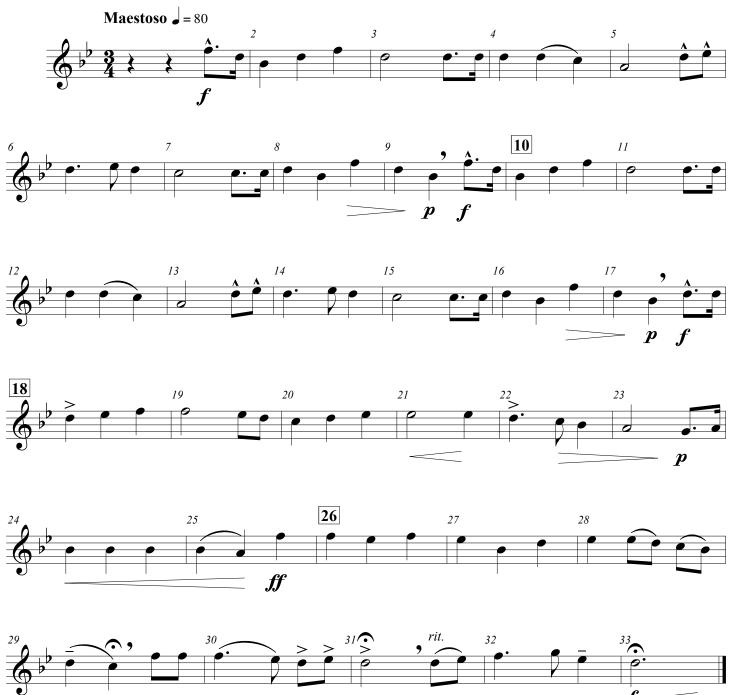

## Oboe

# The Star Spangled Banner

## Class 3-4 Concert Band Instrumentation

Dedicated to all member schools, their students, and music directors, in honor of the Missouri State High School Activities Association Centennial Celebration