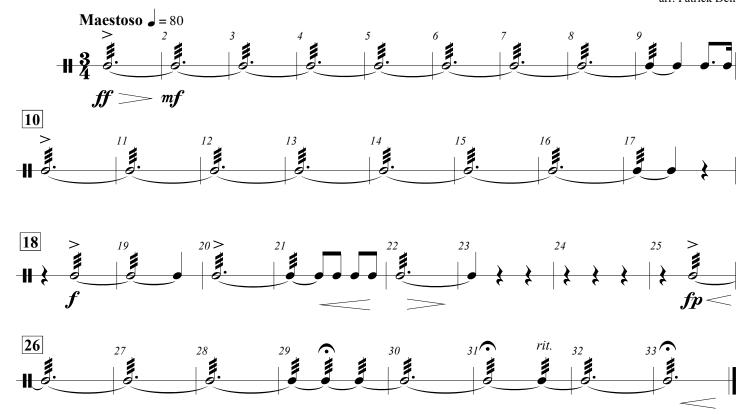

Snare Drum

### Class 3-4 Concert Band Instrumentation

Dedicated to all member schools, their students, and music directors, in honor of the Missouri State High School Activities Association Centennial Celebration