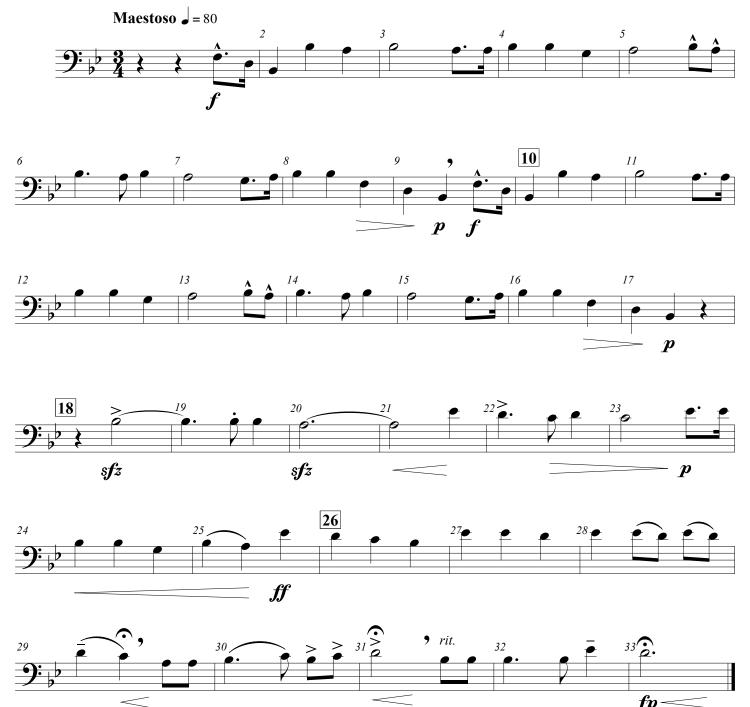

### T.C. Baritone

### Class 3-4 Concert Band Instrumentation

Dedicated to all member schools, their students, and music directors, in honor of the Missouri State High School Activities Association Centennial Celebration