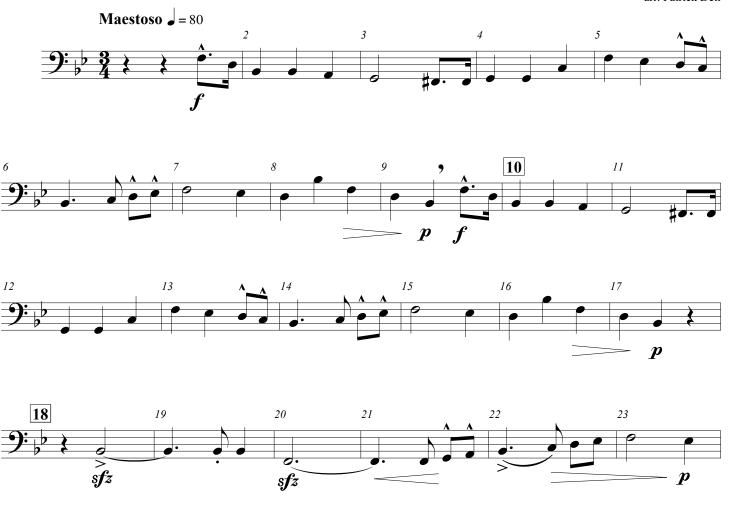

#### Bassoon

### Class 3-4 Concert Band Instrumentation

Dedicated to all member schools, their students, and music directors, in honor of the Missouri State High School Activities Association Centennial Celebration