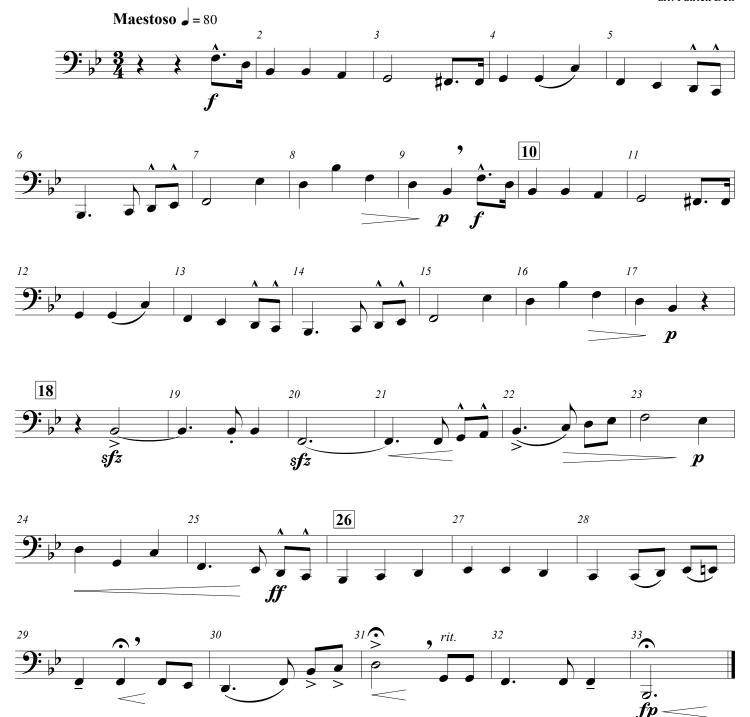

#### Bassoon

### Class 3-4 Concert Band Instrumentation

Dedicated to all member schools, their students, and music directors, in honor of the Missouri State High School Activities Association Centennial Celebration