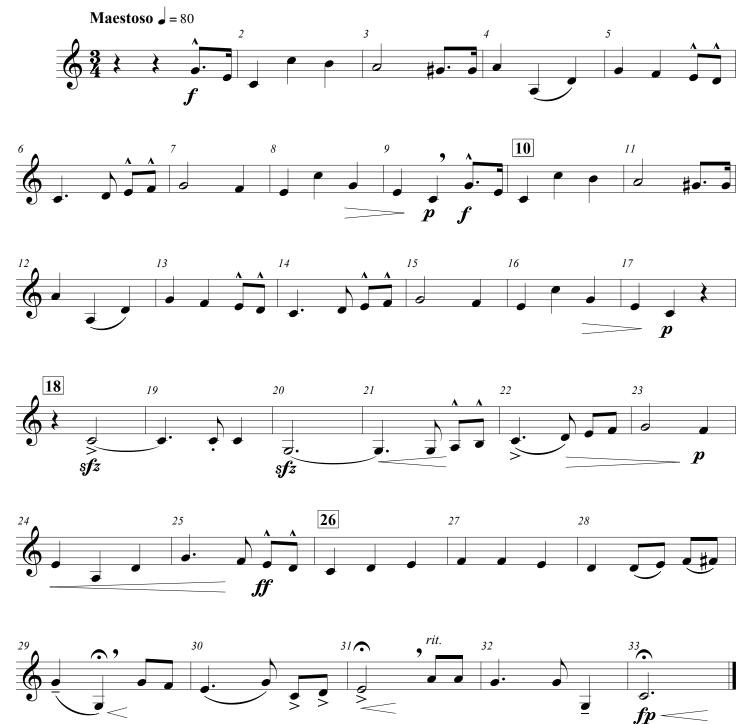

#### Bassoon

### Class 3-4 Concert Band Instrumentation

Dedicated to all member schools, their students, and music directors, in honor of the Missouri State High School Activities Association Centennial Celebration