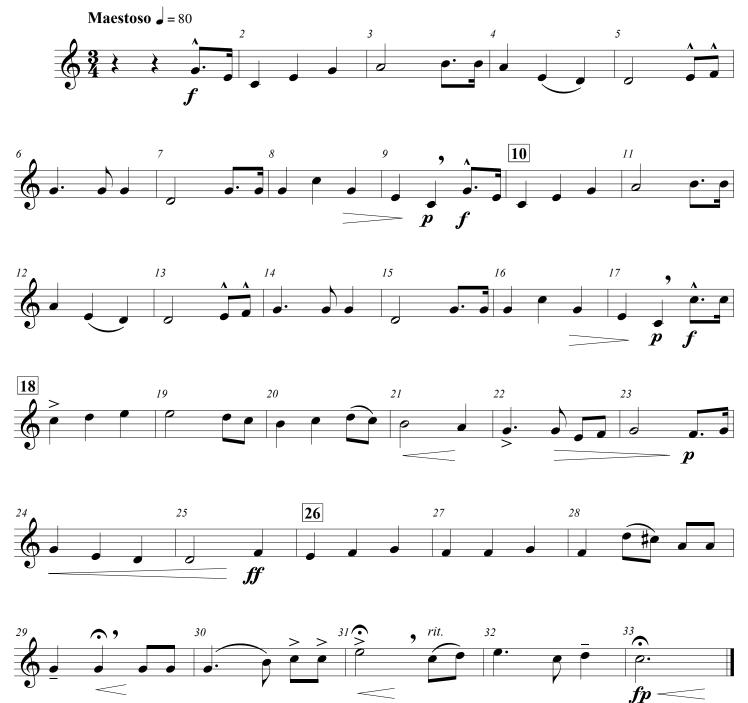

## Flute 2

## Class 3-4 Concert Band Instrumentation

Dedicated to all member schools, their students, and music directors, in honor of the Missouri State High School Activities Association Centennial Celebration