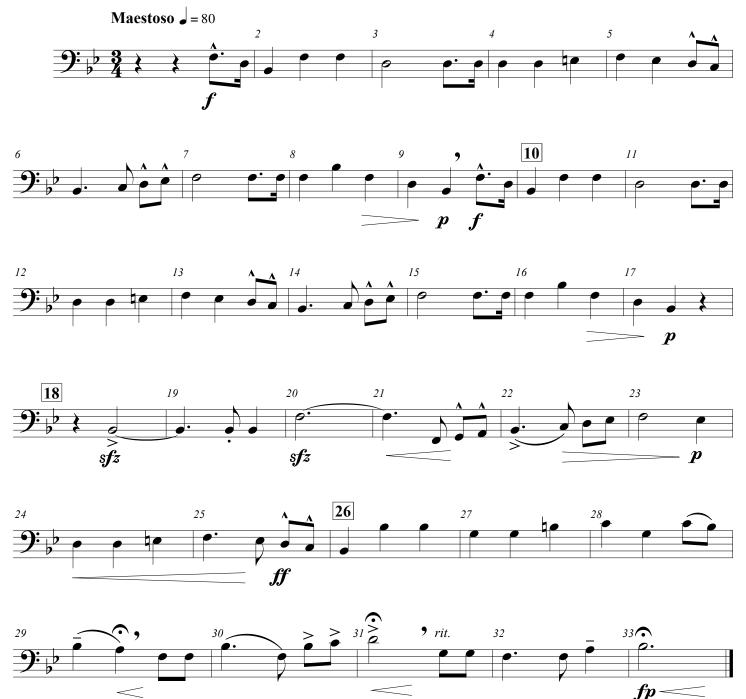

### Tuba

## The Star Spangled Banner

### Class 3-4 Concert Band Instrumentation

Dedicated to all member schools, their students, and music directors, in honor of the Missouri State High School Activities Association Centennial Celebration