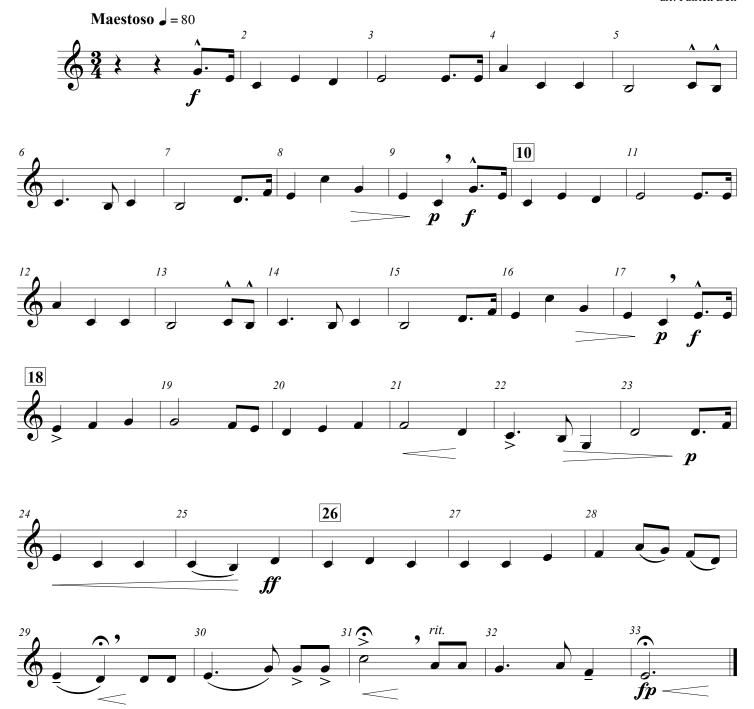

## Oboe

# The Star Spangled Banner

## Class 3-4 Concert Band Instrumentation

Dedicated to all member schools, their students, and music directors, in honor of the Missouri State High School Activities Association Centennial Celebration