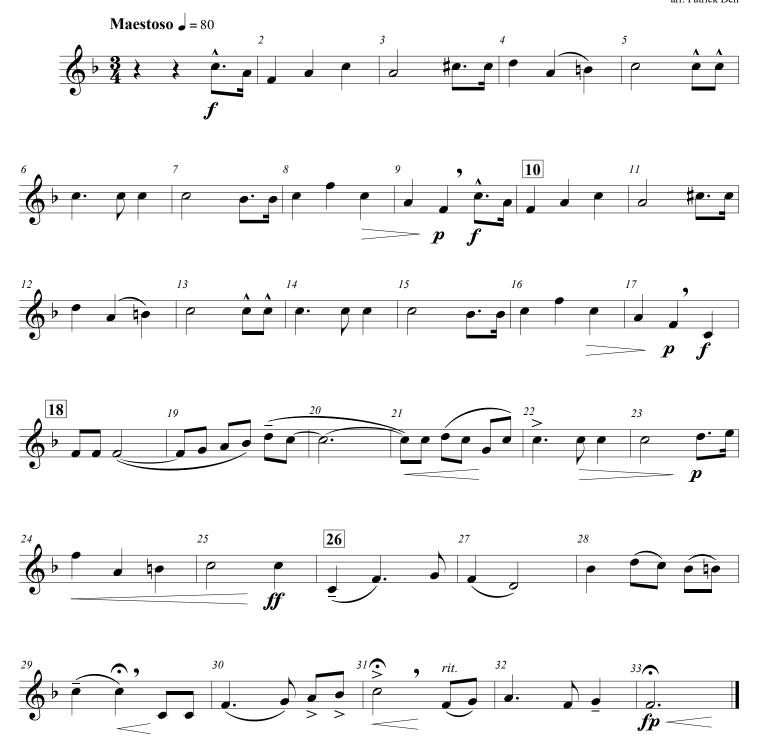

directors, in honor of the Missouri State High School Activities Association Centennial Celebration



### Trumpet in B<sub>b</sub> 1

### Class 2-3 Concert Band Instrumentation

Dedicated to all member schools, their students, and music directors, in honor of the Missouri State High School Activities Association Centennial Celebration



### Trumpet in B<sub>b</sub> 2

### Class 2-3 Concert Band Instrumentation

Dedicated to all member schools, their students, and music directors, in honor of the Missouri State High School Activities Association Centennial Celebration



#### Horn in F

### Class 2-3 Concert Band Instrumentation

Dedicated to all member schools, their students, and music directors, in honor of the Missouri State High School Activities Association Centennial Celebration



#### Trombone 1

# The Star Spangled Banner

### Class 2-3 Concert Band Instrumentation

Dedicated to all member schools, their students, and music directors, in honor of the Missouri State High School Activities Association Centennial Celebration













#### Trombone 2

# The Star Spangled Banner

### Class 2-3 Concert Band Instrumentation

Dedicated to all member schools, their students, and music directors, in honor of the Missouri State High School Activities Association Centennial Celebration



### Euphonium

## The Star Spangled Banner

### Class 2-3 Concert Band Instrumentation

Dedicated to all member schools, their students, and music directors, in honor of the Missouri State High School Activities Association Centennial Celebration













#### T.C. Baritone

### Cl