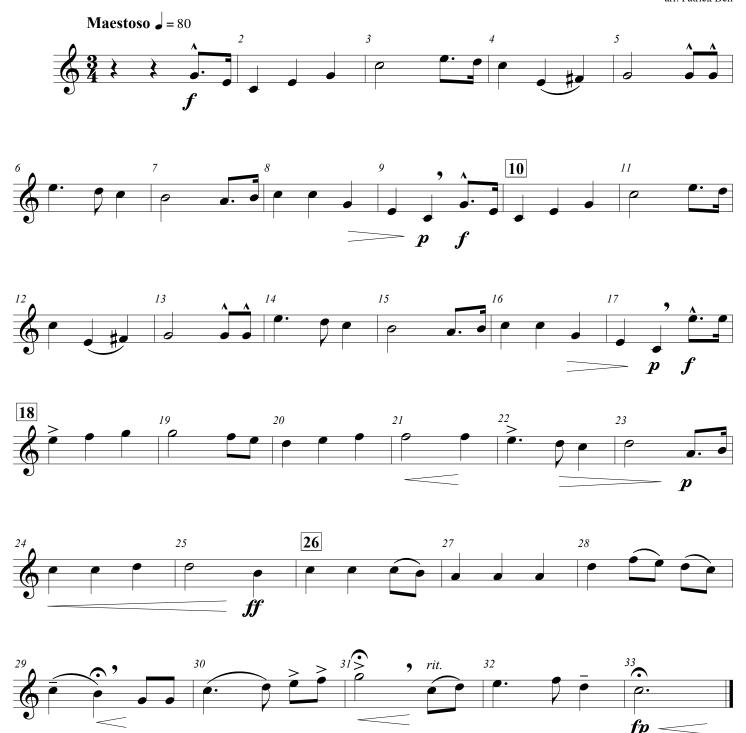

#### Clarinet in B<sub>2</sub>

### Class 2-3 Concert Band Instrumentation

Dedicated to all member schools, their students, and music directors, in honor of the Missouri State High School Activities Association Centennial Celebration