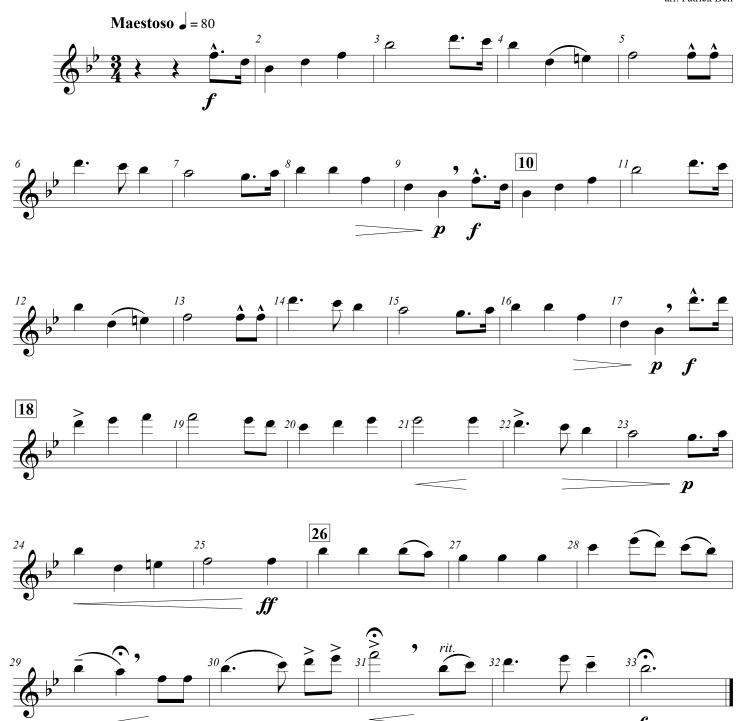

# The Star Spangled Banner

### Class 2-3 Concert Band Instrumentation

Dedicated to all member schools, their students, and music directors, in honor of the Missouri State High School Activities Association Centennial Celebration