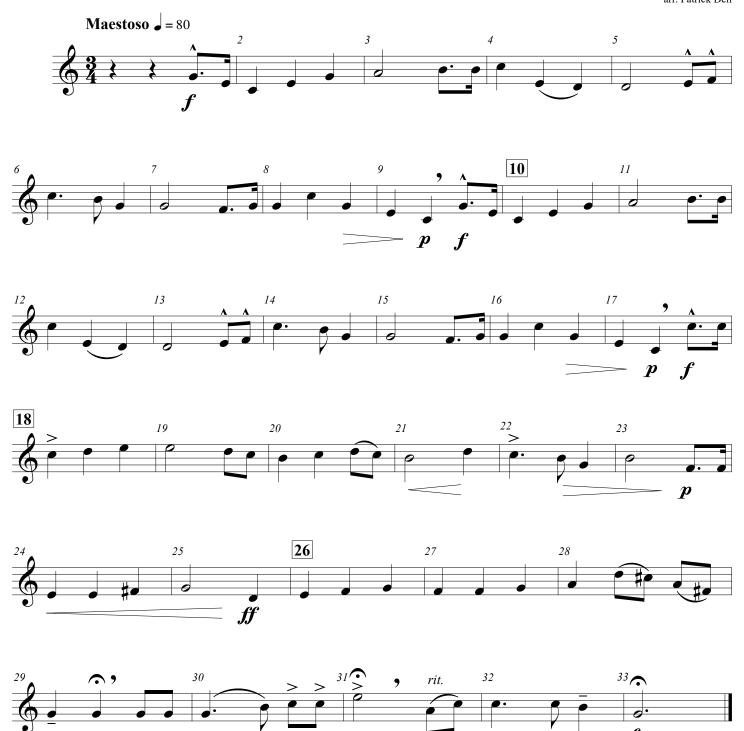

#### Horn in F

### Class 2-3 Concert Band Instrumentation

Dedicated to all member schools, their students, and music directors, in honor of the Missouri State High School Activities Association Centennial Celebration