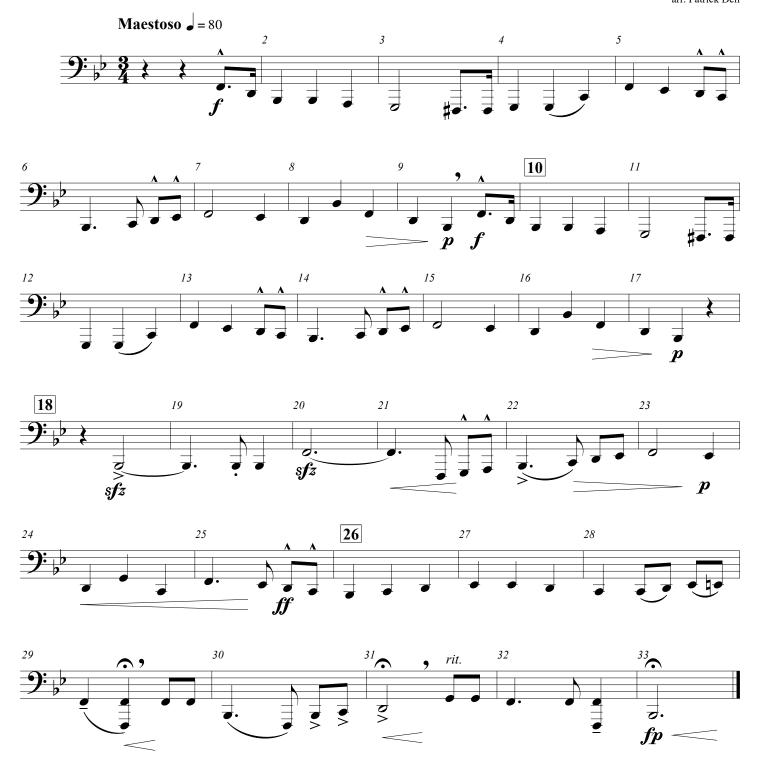

music directors, in honor of the Missouri State High School Activities Association Centennial Celebration



### Euphonium

## The Star Spangled Banner

### Class 2-3 Concert Band Instrumentation

Dedicated to all member schools, their students, and music directors, in honor of the Missouri State High School Activities Association Centennial Celebration













#### T.C. Baritone

### Class 2-3 Concert Band Instrumentation

Dedicated to all member schools, their students, and music directors, in honor of the Missouri State High School Activities Association Centennial Celebration



### Class 2-3 Concert Band Instrumentation

Dedicated to all member schools, their students, and music directors, in honor of the Missouri State High School Activities Association Centennial Celebration



### Class 2-3 Concert Band Instrumentation

Dedicated to all member schools, their students, and music directors, in honor of the Missouri State High School Activities Association Centennial Celebration









### B.D./Cym.

# The Star Spangled Banner

### Class 2-3 Concert Band Instrumentation

Dedicated to all member schools, their students, and music directors, in honor of the Missouri State High School Activities Association Centennial Celebration