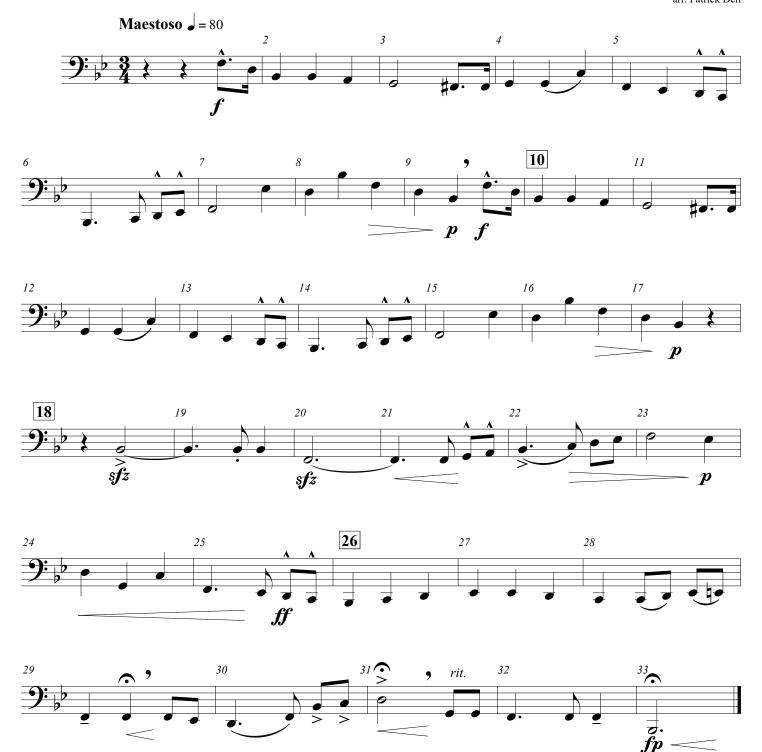

### Class 2-3 Concert Band Instrumentation

Dedicated to all member schools, their students, and music directors, in honor of the Missouri State High School Activities Association Centennial Celebration



### Class 2-3 Concert Band Instrumentation

Dedicated to all member schools, their students, and music directors, in honor of the Missouri State High School Activities Association Centennial Celebration













#### Bassoon

## The Star Spangled Banner

### Class 2-3 Concert Band Instrumentation

Dedicated to all member schools, their students, and music directors, in honor of the Missouri State High School Activities Association Centennial Celebration



#### Clarinet in B<sub>b</sub> 1

### Class 2-3 Concert Band Instrumentation

Dedicated to all member schools, their students, and music directors, in honor of the Missouri State High School Activities Association Centennial Celebration



#### Clarinet in B<sub>2</sub>

### Class 2-3 Concert Band Instrumentation

Dedicated to all member schools, their students, and music directors, in honor of the Missouri State High School Activities Association Centennial Celebration



#### Bass Clarinet

## The Star Spangled Banner

### Class 2-3 Concert Band Instrumentation

Dedicated to all member schools, their students, and music directors, in honor of the Missouri State High School Activities Association Centennial Celebration



Alto Sax.

### Class 2-3 Concert Band Instrumentation

Dedicated