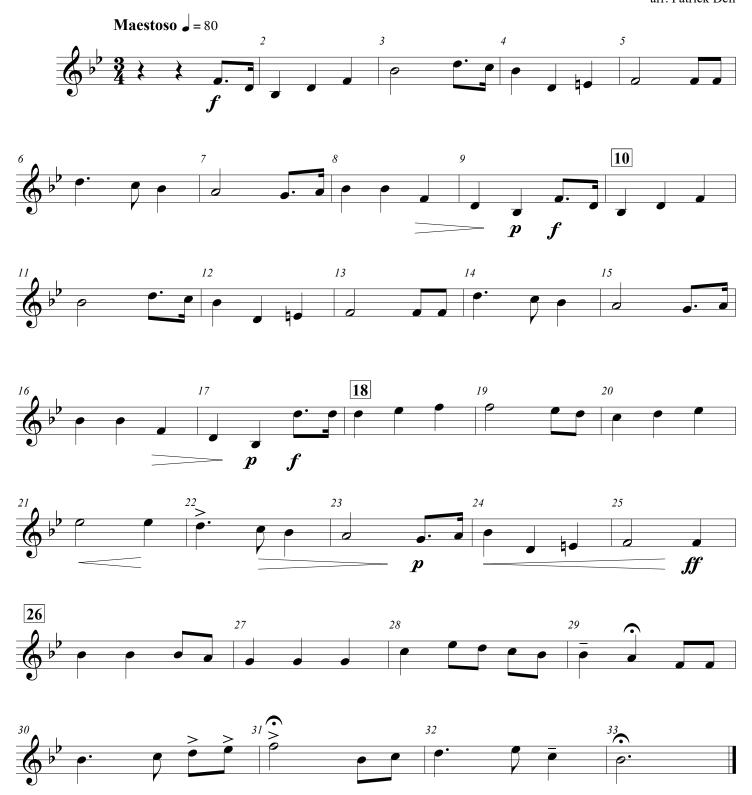

Alto Sax.

### Class 1-2 Concert Band Instrumentation

Dedicated to all member schools, their students, and music directors, in honor of the Missouri State High School Activities Association Centennial Celebration