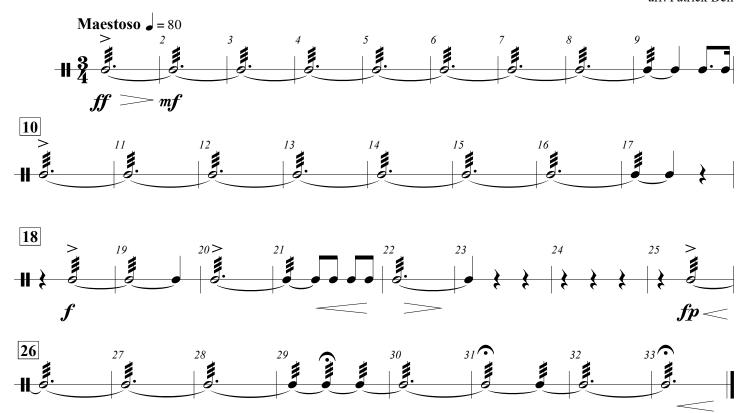

Snare Drum

### Class 1-2 Concert Band Instrumentation

Dedicated to all member schools, their students, and music directors, in honor of the Missouri State High School Activities Association Centennial Celebration