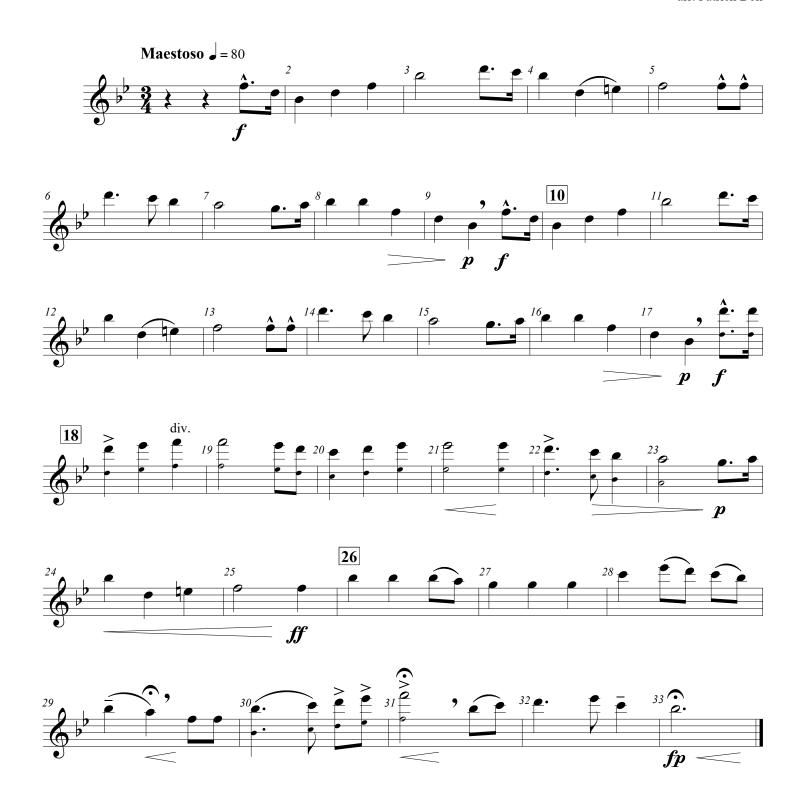

Alto Sax.

### Class 1-2 Concert Band Instrumentation

Dedicated to all member schools, their students, and music directors, in honor of the Missouri State High School Activities Association Centennial Celebration