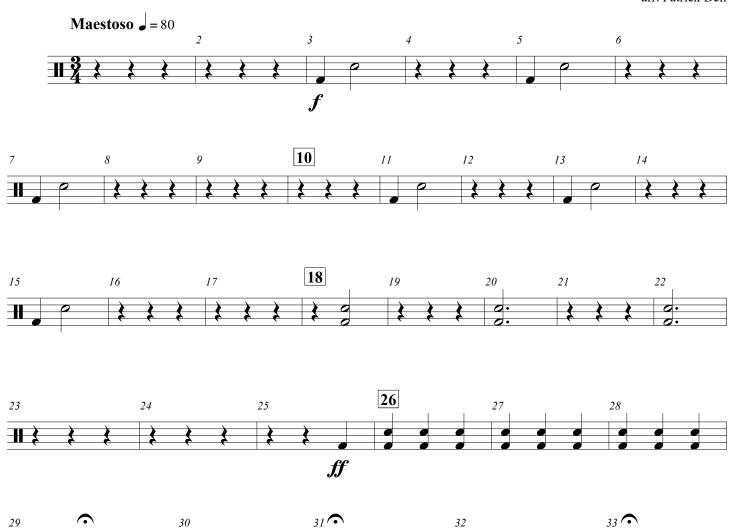

B.D./Cym.

### Class 1-2 Concert Band Instrumentation

Dedicated to all member schools, their students, and music directors, in honor of the Missouri State High School Activities Association Centennial Celebration