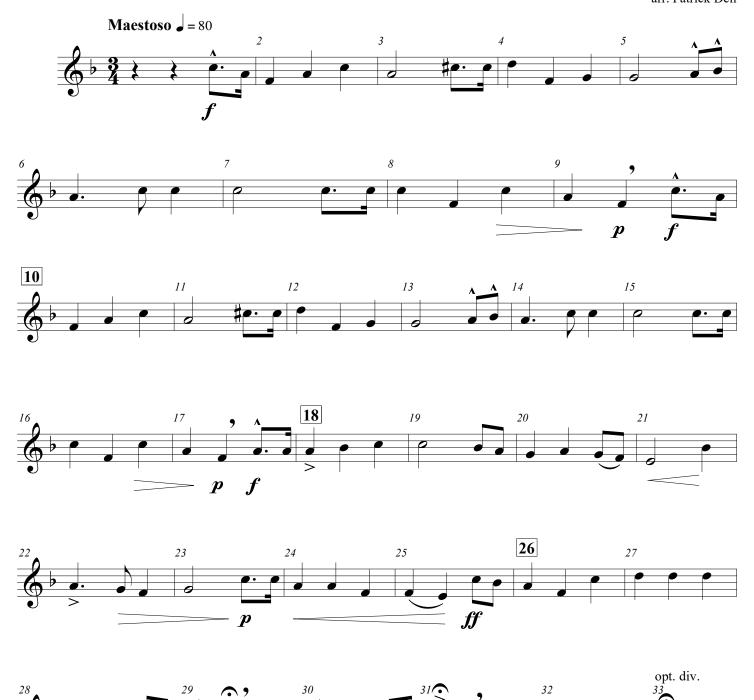

Baritone Sax.

### Class 1-2 Concert Band Instrumentation

Dedicated to all member schools, their students, and music directors, in honor of the Missouri State High School Activities Association Centennial Celebration