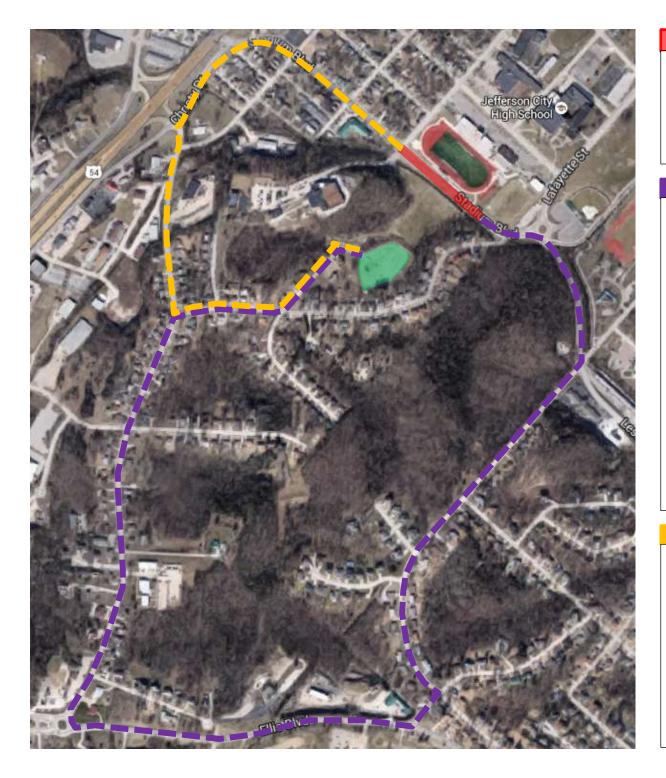

## **DIRECTIONS TO PARKING AREA**

- 1. EAST ON STADIUM
- 2. ENTER ROUNDABOUT
- 3. South on Leslie (1<sup>ST</sup> Right)
- 4. Southwest on Chestnut (1<sup>st</sup> Right)
- 5. CHESTNUT TRANSITIONS INTO WINSTON
- 6. SOUTHWEST ON ROSEWOOD (3<sup>RD</sup> RIGHT)
- 7. WEST ON ELLIS BLVD (1<sup>ST</sup> RIGHT)
- 8. ENTER ROUNDABOUT
- 9. NORTH ON TANNER BRIDGE (1<sup>ST</sup> RIGHT)
- 10. East on Mesa (4<sup>TH</sup> Right)
- 11. NORTH ON HOLIDAY (2<sup>ND</sup> LEFT)
- 12. THROUGH THE CUL-DE-SAC TO THE DRIVERS EDUCATION RANGE ENTRANCE

## **DIRECTIONS TO PICK UP ZONE**

- 1. EXIT DRIVERS EDUCATION RANGE THROUGH THE CUL-DE-SAC
- 2. SOUTH ON HOLIDAY
- 3. WEST ON MESA (1<sup>ST</sup> RIGHT)
- 4. North on Tanner Bridge (2<sup>ND</sup> Right)
- 5. NORTHEAST ON CHRISTY (2<sup>ND</sup> RIGHT)
- 6. East on Stadium (1<sup>st</sup> Right)
- 7. PROCEED TO RESTRICTED ZONE FOR PICK UP