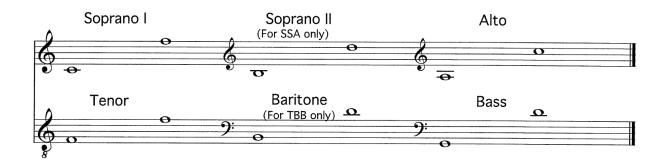

:** Basic major keys, in appropriate range and tessitura for young voices, up to three sharps

flats. No modulations.

**HARMONY:** Simple altered chords approached or left stepwise; Melodic skips in the I, IV, V chords

only; No augmented 4ths or diminished 5ths.

**TEXTURE:** Predominantly homophonic (no more than 20% polyphony)

RHYTHM: Basic patterns using eighth, quarter, half and whole notes and rests. Dotted values of

quarter or larger.

**CADENCE:** Authentic and plagal cadences only (no deceptive cadences)

**LENGTH:** 24-48 measures; approximate duration 1-2 minutes.

**VOICES:** Mixed SATB, Girls SSA, Boys TTB. Mixed SAB is available for choirs that perform SAB

literature in concert.

**TEXT:** Sacred or Secular in English; Suitable for school or concert use.

## **RANGES:**





## Choral Sight Reading Composition Criteria Class 4-5

**PLEASE NOTE:** The following represent perimeters **not** requirements for each piece. Works must be

unaccompanied and must include a keyboard reduction.

**METER:** 2/4, 3/4, 4/4, maximum of one meter change and return.

**KEY:** Basic major keys, in appropriate range and tessitura for young voices, up to four sharps

flats. A maximum of one modulation to relative or parallel minor, dominant or

subdominant keys (and return) using common chord modulation.

**HARMONY:** Simple altered chords approached or left stepwise; Melodic skips in the I, IV, V7 and vi

chords; No augmented 4ths or diminished 5ths.

**TEXTURE:** Predominantly homophonic (no more than 20% polyphony)

**RHYTHM:** Basic patterns using eighth, quarter, half an