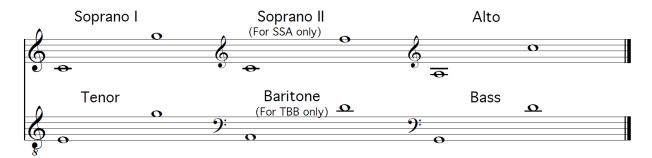

ats. A maximum of one modulation to relative or parallel minor, dominant or

subdominant keys (and return) using common chord modulation.

**HARMONY:** Simple altered chords approached or left stepwise; Melodic skips in the I, IV, V7 and vi

chords; No augmented 4ths or diminished 5ths.

**TEXTURE:** Predominantly homophonic (no more than 20% polyphony)

**RHYTHM:** Basic patterns using eighth, quarter, half and whole notes and rests. Dotted values of

eighth or larger; simple syncopation; one beat triplet; notes tied across bar lines.

**CADENCE:** Authentic, plagal and deceptive cadences

**LENGTH:** 24-48 measures; approximate duration 1-2 minutes.

**VOICES:** Mixed SATB, Girls SSA, Boys TTB.

**TEXT:** Sacred or Secular in English; Suitable for school or concert use.

## **RANGES:**